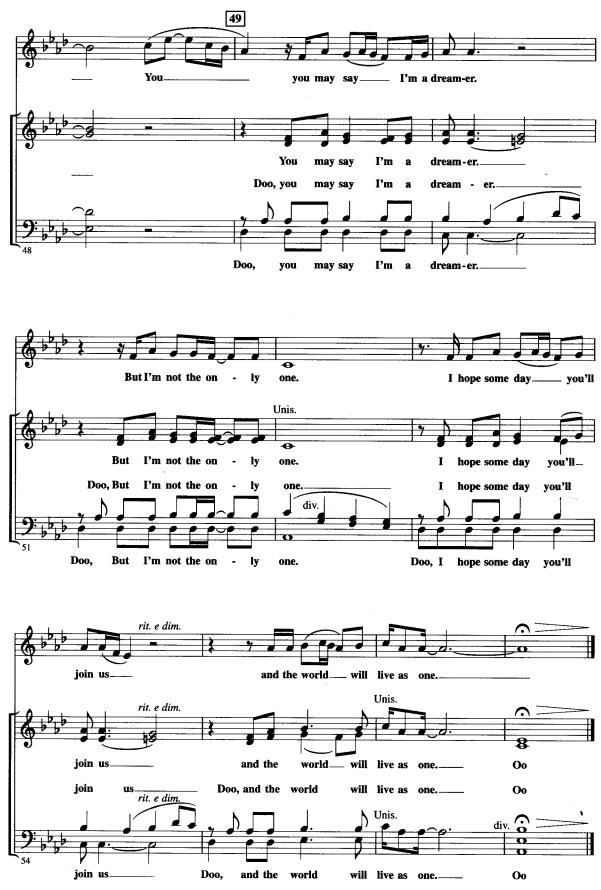

08743065

SATB a cappella US \$1.60

The 1971 Pop Hit by JOHN LENNON

Imagine

Words and Music by JOHN LENNON

> Arranged by ROGER EMERSON

For SATB and Solo a cappella

**Performance Notes:** Vocal accompaniment should be very legato. Use only enough consonant to move the line. Solos may be male, female or small group.

Performance Time: Approx. 3:00

Arranged by ROGER EMERSON

Words and Music by JOHN LENNON

PHOTOCOP

© 1971 (Renewed 1999) LENONO.MUSIC This arrangement © 2002 LENONO.MUSIC All Rights Controlled and Administered by EMI BLACKWOOD MUSIC INC. All Rights Reserved International Copyright Secured Used by Permission