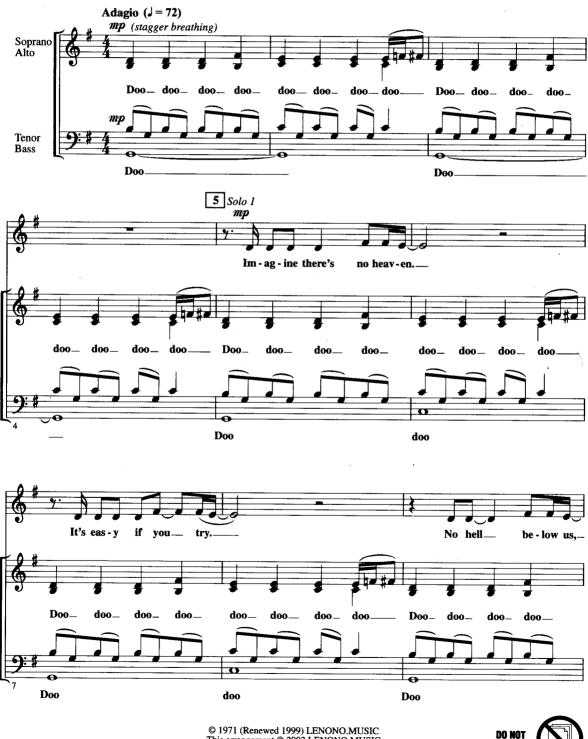

08743065

SATB a cappella US \$1.60

The 1971 Pop Hit by JOHN LENNON

Imagine

Words and Music by JOHN LENNON

> Arranged by ROGER EMERSON

For SATB and Solo a cappella

**Performance Notes:** Vocal accompaniment should be very legato. Use only enough consonant to move the line. Solos may be male, female or small group.

Performance Time: Approx. 3:00

Arranged by ROGER EMERSON

Words and Music by JOHN LENNON

PHOTOCOP

© 1971 (Renewed 1999) LENONO.MUSIC This arrangement © 2002 LENONO.MUSIC All Rights Controlled and Administered by EMI BLACKWOOD MUSIC INC. All Rights Reserved International Copyright Secured Used by Permission