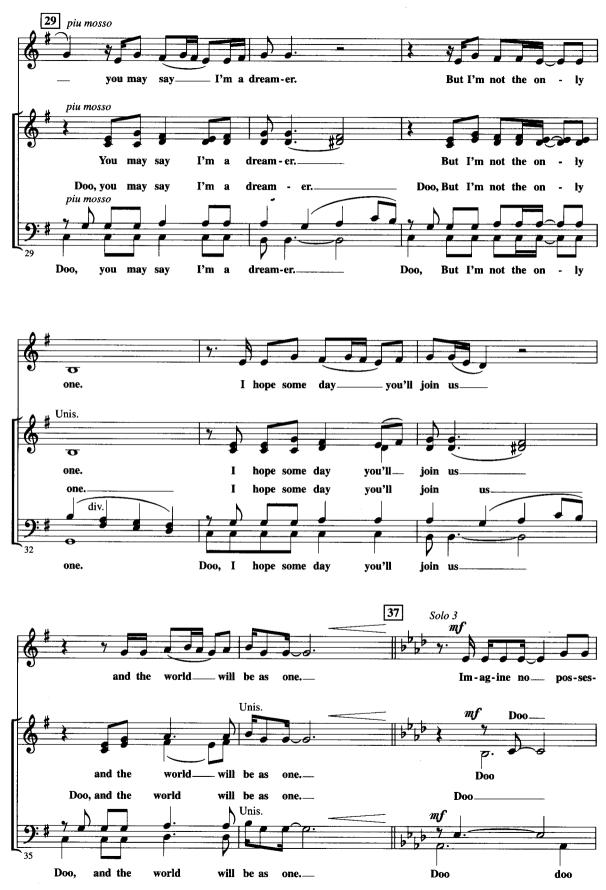

08743065

SATB a cappella US \$1.60

The 1971 Pop Hit by JOHN LENNON

Imagine

Words and Music by JOHN LENNON

> Arranged by ROGER EMERSON

For SATB and Solo a cappella

**Performance Notes:** Vocal accompaniment should be very legato. Use only enough consonant to move the line. Solos may be male, female or small group.

Performance Time: Approx. 3:00

Arranged by ROGER EMERSON

Words and Music by JOHN LENNON

PHOTOCOP

© 1971 (Renewed 1999) LENONO.MUSIC This arrangement © 2002 LENONO.MUSIC All Rights Controlled and Administered by EMI BLACKWOOD MUSIC INC. All Rights Reserved International Copyright Secured Used by Permission