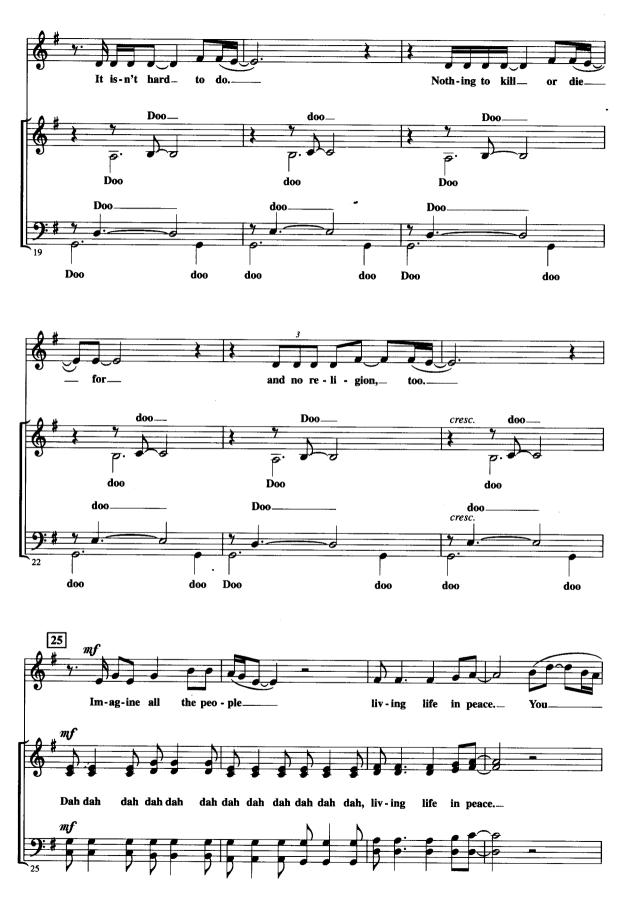

08743065

SATB a cappella US \$1.60

The 1971 Pop Hit by JOHN LENNON

Imagine

Words and Music by JOHN LENNON

> Arranged by ROGER EMERSON

For SATB and Solo a cappella

**Performance Notes:** Vocal accompaniment should be very legato. Use only enough consonant to move the line. Solos may be male, female or small group.

Performance Time: Approx. 3:00

Arranged by ROGER EMERSON

Words and Music by JOHN LENNON

PHOTOCOP

© 1971 (Renewed 1999) LENONO.MUSIC This arrangement © 2002 LENONO.MUSIC All Rights Controlled and Administered by EMI BLACKWOOD MUSIC INC. All Rights Reserved International Copyright Secured Used by Permission