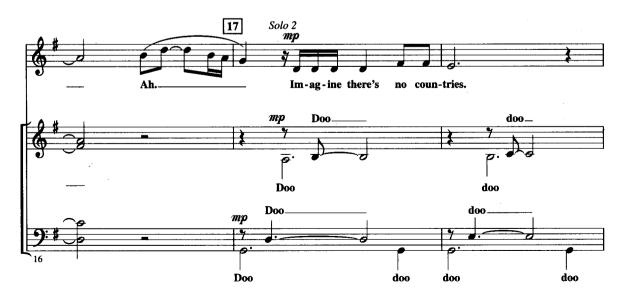

08743065

SATB a cappella US \$1.60

The 1971 Pop Hit by JOHN LENNON

Imagine

Words and Music by JOHN LENNON

> Arranged by ROGER EMERSON

For SATB and Solo a cappella

**Performance Notes:** Vocal accompaniment should be very legato. Use only enough consonant to move the line. Solos may be male, female or small group.

Performance Time: Approx. 3:00

Arranged by ROGER EMERSON

Words and Music by JOHN LENNON

PHOTOCOP

© 1971 (Renewed 1999) LENONO.MUSIC This arrangement © 2002 LENONO.MUSIC All Rights Controlled and Administered by EMI BLACKWOOD MUSIC INC. All Rights Reserved International Copyright Secured Used by Permission