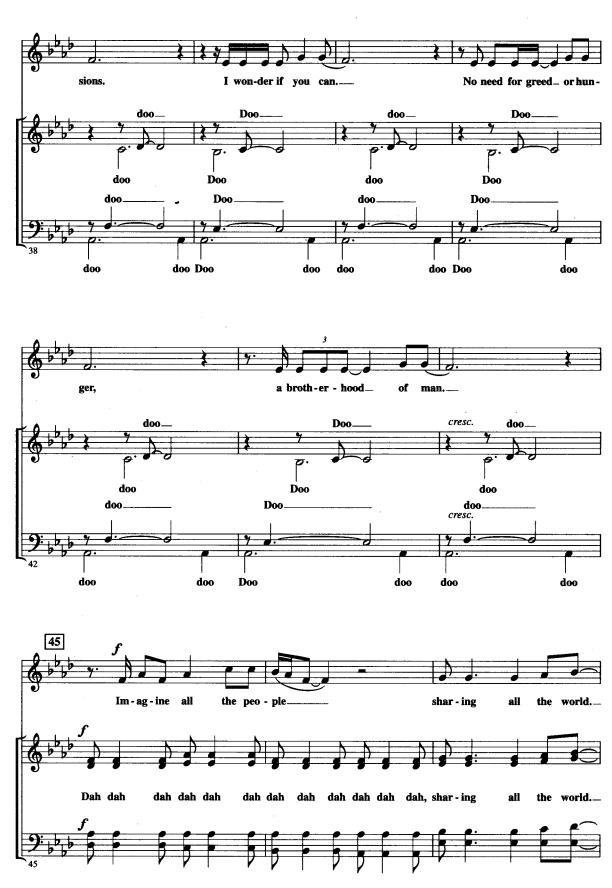

08743065

SATB a cappella US \$1.60

The 1971 Pop Hit by JOHN LENNON

Imagine

Words and Music by JOHN LENNON

> Arranged by ROGER EMERSON

For SATB and Solo a cappella

**Performance Notes:** Vocal accompaniment should be very legato. Use only enough consonant to move the line. Solos may be male, female or small group.

Performance Time: Approx. 3:00

Arranged by ROGER EMERSON

Words and Music by JOHN LENNON

PHOTOCOP

© 1971 (Renewed 1999) LENONO.MUSIC This arrangement © 2002 LENONO.MUSIC All Rights Controlled and Administered by EMI BLACKWOOD MUSIC INC. All Rights Reserved International Copyright Secured Used by Permission