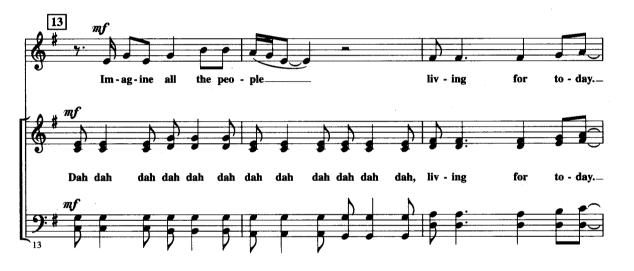

08743065

SATB a cappella US \$1.60

The 1971 Pop Hit by JOHN LENNON

Imagine

Words and Music by JOHN LENNON

> Arranged by ROGER EMERSON

For SATB and Solo a cappella

**Performance Notes:** Vocal accompaniment should be very legato. Use only enough consonant to move the line. Solos may be male, female or small group.

Performance Time: Approx. 3:00

Arranged by ROGER EMERSON

Words and Music by JOHN LENNON

PHOTOCOP

© 1971 (Renewed 1999) LENONO.MUSIC This arrangement © 2002 LENONO.MUSIC All Rights Controlled and Administered by EMI BLACKWOOD MUSIC INC. All Rights Reserved International Copyright Secured Used by Permission