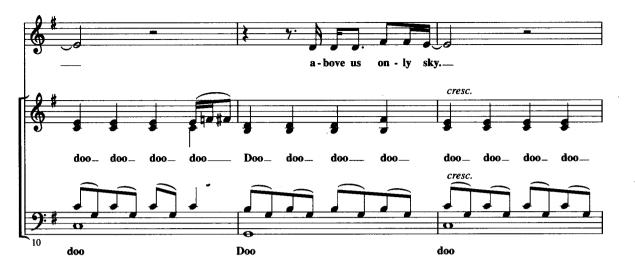

08743065

SATB a cappella US \$1.60

The 1971 Pop Hit by JOHN LENNON

Imagine

Words and Music by JOHN LENNON

> Arranged by ROGER EMERSON

For SATB and Solo a cappella

**Performance Notes:** Vocal accompaniment should be very legato. Use only enough consonant to move the line. Solos may be male, female or small group.

Performance Time: Approx. 3:00

Arranged by ROGER EMERSON

Words and Music by JOHN LENNON

PHOTOCOP

© 1971 (Renewed 1999) LENONO.MUSIC This arrangement © 2002 LENONO.MUSIC All Rights Controlled and Administered by EMI BLACKWOOD MUSIC INC. All Rights Reserved International Copyright Secured Used by Permission